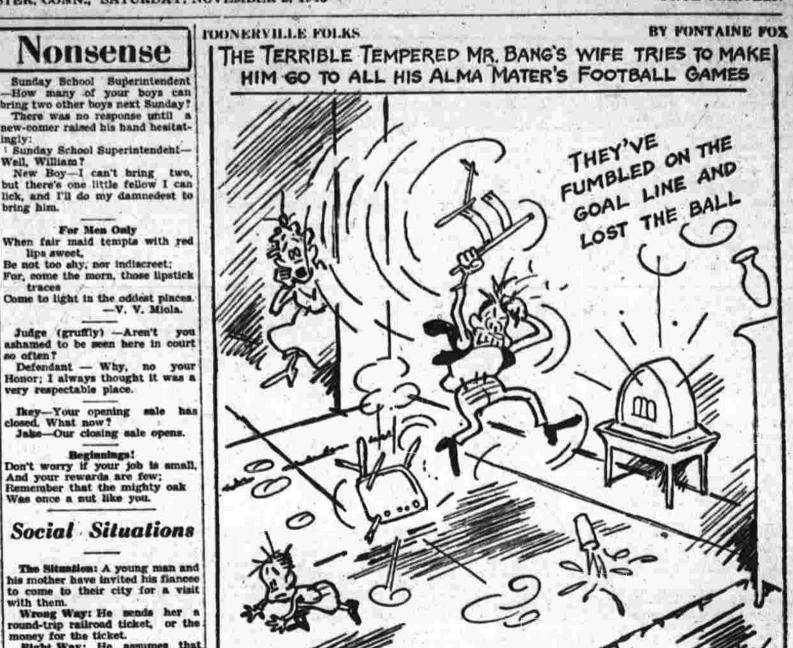

w a woman who says she see why Mr. Dwight would want has the bravest husband in the "No," Gayle agreed, "no, maybe world. She says she takes him win-"No," Gayle agreed, "no, maybe dow shopping while the stores are still open.

"Maybe and maybe not. Maybe he's just trying to protect you for the sake of the Bartlett family. He could be, you know. Anyhow, you could find out. Besides, the Maid—Oh. I'm not afraid, right is on your side. They can't ma'am. do anything if you just tell the truth. I know rich people have lots | Keep in mind that individual

of power, but you haven't done troubles are the basis of group at her a long time before speak- very rare old revolver from the riven me a new idea, I think Customer-But they didn't use you're right. I'm going to see Mr. revolvers?























BY EDGAR MART